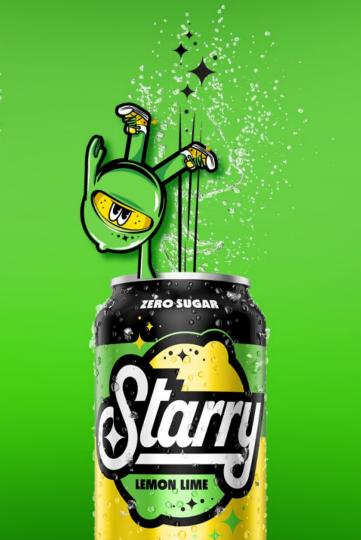

# DESIGNED FOR THE NEXT GENERATION

VISUAL IDENTITY MATCHES THE ENERGY

ZESTY YELLOW & CRISP GREEN

LEM and Lime are the stars of the show! Inspired by fashion and streetwear, starry introduced them to bring a splash of fun!