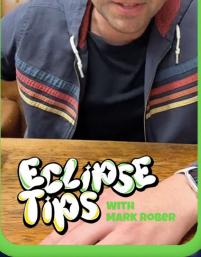

#### SOCIAL SERIES ECLIPSE TIPS

Influencers

## MAIN INFLUENCERS

Bill Nye (Science Guy) @TheRealBillNye 138K Subscribers @BillNye 9.9M Followers

Mark Rober NASA Engineer + YT @MarkRober 41.4M Subscribers