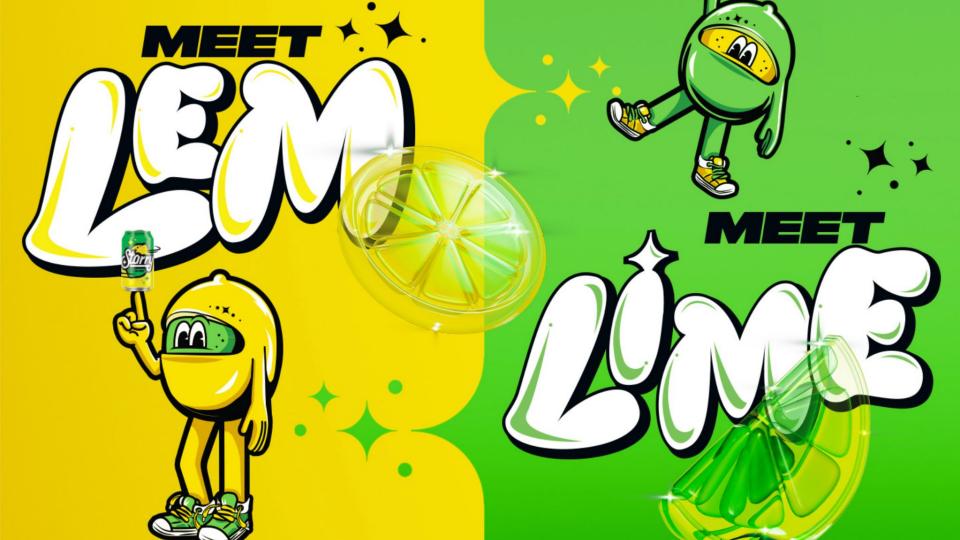

# DESIGNED FOR THE NEXT GENERATION

VISUAL IDENTITY MATCHES THE ENERGY

ZESTY YELLOW & CRISP GREEN

LEM and Lime are the stars of the show! Inspired by fashion and streetwear, starry introduced them to bring a splash of fun!