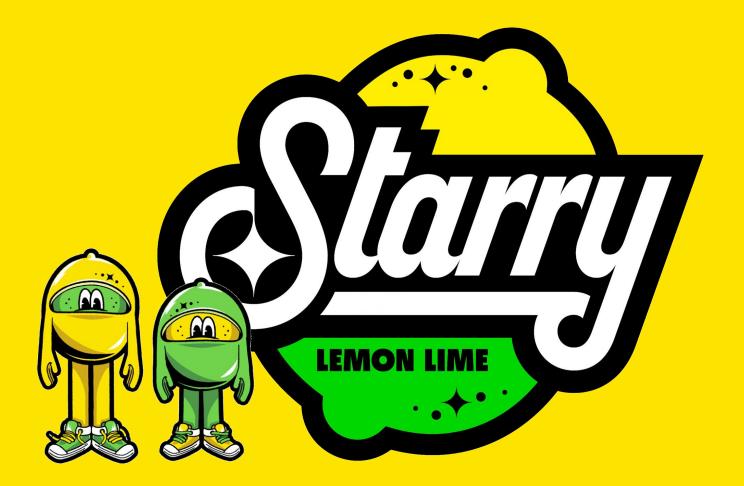

#### WHAT IS STARRY?

LEMON LIME SOFT DRINK CREATED IN JANUARY 2023 REPLACES SIERRA MIST

# DESIGNED FOR THE NEXT GENERATION

VISUAL IDENTITY MATCHES THE ENERGY

ZESTY YELLOW & CRISP GREEN

LEM and Lime are the stars of the show! Inspired by fashion and streetwear, starry introduced them to bring a splash of fun!