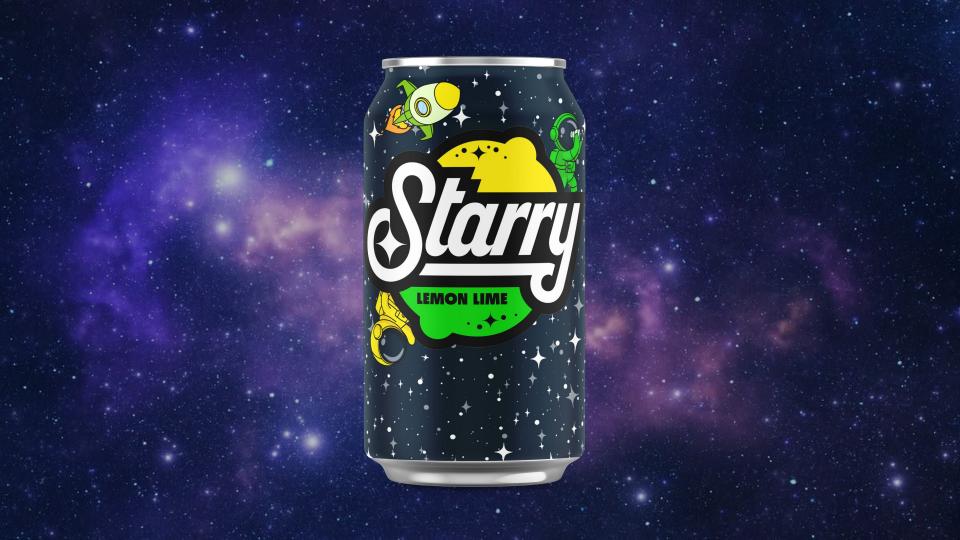

#### WHAT IS STARRY?

LEMON LIME SOFT DRINK CREATED IN JANUARY 2023 REPLACES SIERRA MIST

# DESIGNED FOR THE NEXT GENERATION

VISUAL IDENTITY MATCHES THE ENERGY

ZESTY YELLOW & CRISP GREEN

LEM and Lime are the stars of the show! Inspired by fashion and streetwear, starry introduced them to bring a splash of fun!